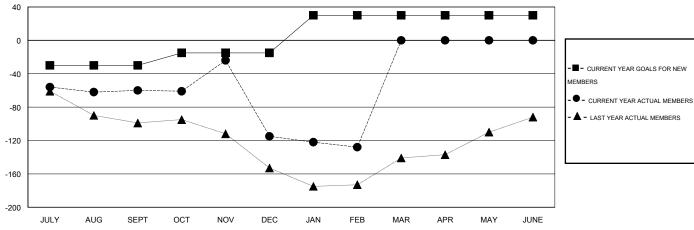

## **LOCATION TEXAS**

| വ |  |  |  |  |
|---|--|--|--|--|
|   |  |  |  |  |
|   |  |  |  |  |

|                       |                  | Clubs     |                  |                  |                       |                    | Members                             |                    |                  |
|-----------------------|------------------|-----------|------------------|------------------|-----------------------|--------------------|-------------------------------------|--------------------|------------------|
| RESULTS FOR 2015-2016 |                  |           |                  |                  | RESULTS FOR 2015-2016 |                    |                                     |                    |                  |
| QUARTER               | NEW CLUB<br>GOAL | NEW CLUBS | DROPPED<br>CLUBS | NET<br>GAIN/LOSS | QUARTER               | NEW MEMBER<br>GOAL | CHARTER AND<br>NEW MEMBERS<br>ADDED | DROPPED<br>MEMBERS | NET<br>GAIN/LOSS |
| JULY/AUG/SEPT         | 1                | 0         | 0                | 0                | JULY/AUG/SEPT         | -30                | 27                                  | 87                 | -60              |
| OCT/NOV/DEC           | 1                | 1         | 4                | -3               | OCT/NOV/DEC           | 15                 | 68                                  | 123                | -55              |
| JAN/FEB/MAR           | 1                | 0         | 0                | 0                | JAN/FEB/MAR           | 45                 | 24                                  | 37                 | -13              |
| APR/MAY/JUNE          | 0                | 0         | 0                | 0                | APR/MAY/JUNE          | 0                  | 0                                   | 0                  | 0                |