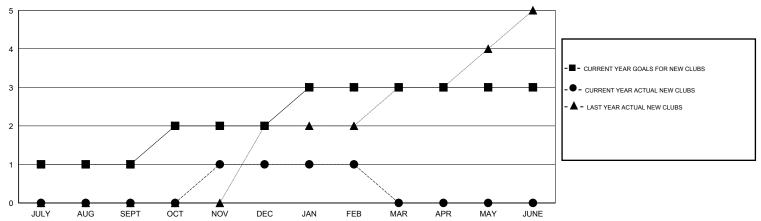

## **LOCATION TEXAS**

| വ |  |  |  |  |
|---|--|--|--|--|
|   |  |  |  |  |
|   |  |  |  |  |

|                       |                  | Clubs     |                  |                  |                       |                    | Members                             |                    |                  |
|-----------------------|------------------|-----------|------------------|------------------|-----------------------|--------------------|-------------------------------------|--------------------|------------------|
| RESULTS FOR 2015-2016 |                  |           |                  |                  | RESULTS FOR 2015-2016 |                    |                                     |                    |                  |
| QUARTER               | NEW CLUB<br>GOAL | NEW CLUBS | DROPPED<br>CLUBS | NET<br>GAIN/LOSS | QUARTER               | NEW MEMBER<br>GOAL | CHARTER AND<br>NEW MEMBERS<br>ADDED | DROPPED<br>MEMBERS | NET<br>GAIN/LOSS |
| JULY/AUG/SEPT         | 1                | 0         | 0                | 0                | JULY/AUG/SEPT         | -30                | 27                                  | 87                 | -60              |
| OCT/NOV/DEC           | 1                | 1         | 4                | -3               | OCT/NOV/DEC           | 15                 | 68                                  | 123                | -55              |
| JAN/FEB/MAR           | 1                | 0         | 0                | 0                | JAN/FEB/MAR           | 45                 | 24                                  | 37                 | -13              |
| APR/MAY/JUNE          | 0                | 0         | 0                | 0                | APR/MAY/JUNE          | 0                  | 0                                   | 0                  | 0                |

## GOALS AND ACTUAL NEW CLUBS CUMULATIVE

| DROPPED CLUBS: 4 |     | 28 CLUBS OF 52 ADDED 1 OR MORE<br>NEW MEMBERS | MALE                  |                   |     |  |
|------------------|-----|-----------------------------------------------|-----------------------|-------------------|-----|--|
| DROPPED MEMBERS  |     |                                               | FEMALE                | 357 (32.75%)      |     |  |
| DECEASED         | 12  | CLICK HERE FOR HEALTH                         | FAMILY UNIT MEMBERS   | 8                 | 168 |  |
| CLUB CANCELLED   | 81  | ASSESSMENT DATA                               | LIEAD OF HOUSEHOLD    | HEAD OF HOUSEHOLD |     |  |
| OTHER            | 154 |                                               | HEAD OF HOUSEHOLD     |                   |     |  |
| TOTAL            | 247 |                                               | NON-HEAD OF HOUSEHOLD |                   | 85  |  |